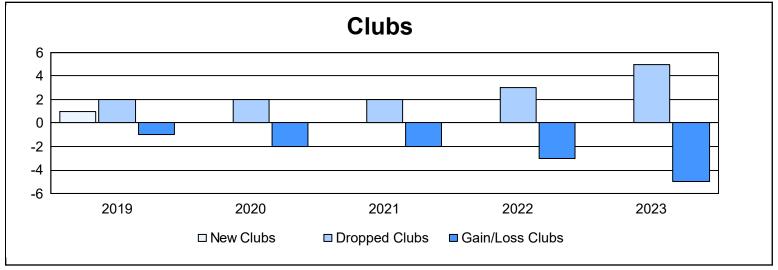

District 133 As of June 2023 Cumulative

| Year      | New<br>Clubs | Dropped<br>Clubs | Gain/<br>Loss<br>Clubs | New<br>Members | Charter<br>Members | Reinstate<br>Members | Transfer<br>Members | Total<br>Member<br>Added | Total<br>Members<br>Dropped | Gain/<br>Loss<br>Members |
|-----------|--------------|------------------|------------------------|----------------|--------------------|----------------------|---------------------|--------------------------|-----------------------------|--------------------------|
| 2018-2019 | 1            | 2                | -1                     | 143            | 23                 | 2                    | 2                   | 170                      | 198                         | -28                      |
| 2019-2020 | 0            | 2                | -2                     | 74             | 0                  | 4                    | 1                   | 79                       | 177                         | -98                      |
| 2020-2021 | 0            | 2                | -2                     | 114            | 0                  | 8                    | 2                   | 124                      | 215                         | -91                      |
| 2021-2022 | 0            | 3                | -3                     | 151            | 2                  | 6                    | 4                   | 163                      | 183                         | -20                      |
| 2022-2023 | 0            | 5                | -5                     | 86             | 1                  | 20                   | 4                   | 111                      | 182                         | -71                      |
| Average   | 0            | 3                | -3                     | 114            | 5                  | 8                    | 3                   | 129                      | 191                         | -62                      |