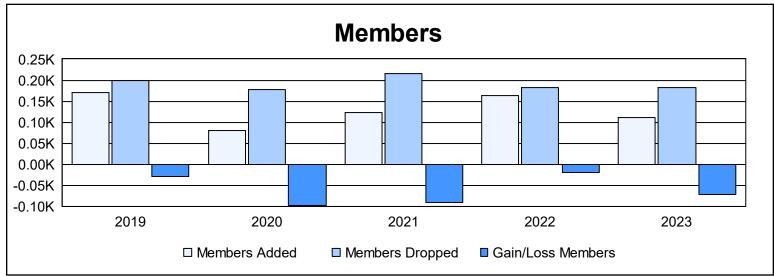

District 133 As of June 2023 Cumulative

| Year      | New<br>Clubs | Dropped<br>Clubs | Gain/<br>Loss<br>Clubs | New<br>Members | Charter<br>Members | Reinstate<br>Members | Transfer<br>Members | Total<br>Member<br>Added | Total<br>Members<br>Dropped | Gain/<br>Loss<br>Members |
|-----------|--------------|------------------|------------------------|----------------|--------------------|----------------------|---------------------|--------------------------|-----------------------------|--------------------------|
| 2018-2019 | 1            | 2                | -1                     | 143            | 23                 | 2                    | 2                   | 170                      | 198                         | -28                      |
| 2019-2020 | 0            | 2                | -2                     | 74             | 0                  | 4                    | 1                   | 79                       | 177                         | -98                      |
| 2020-2021 | 0            | 2                | -2                     | 114            | 0                  | 8                    | 2                   | 124                      | 215                         | -91                      |
| 2021-2022 | 0            | 3                | -3                     | 151            | 2                  | 6                    | 4                   | 163                      | 183                         | -20                      |
| 2022-2023 | 0            | 5                | -5                     | 86             | 1                  | 20                   | 4                   | 111                      | 182                         | -71                      |
| Average   | 0            | 3                | -3                     | 114            | 5                  | 8                    | 3                   | 129                      | 191                         | -62                      |